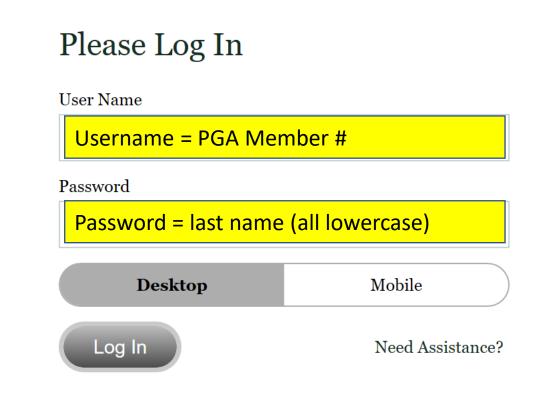

## **WESTERN MONTANA CHAPTER PGA**

Welcome to the ForeTees Reservation System

Note: If your PGA Member # begins with a 0, do not add it.

FOD CLUB MEMBEDS & STAFE ONLY! Contact your alub manager or professional staff for