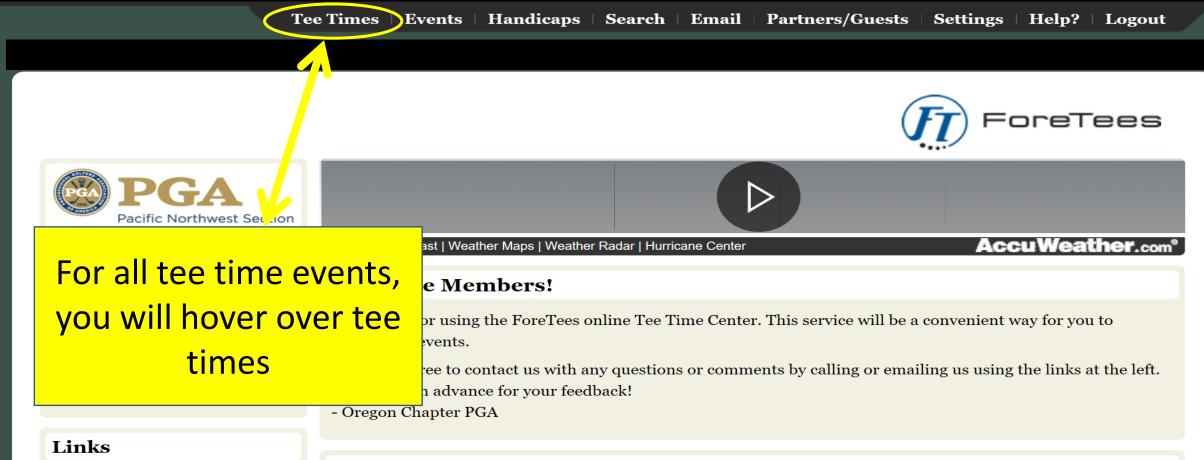

https://web.foretees.com/ pgawesternmontana

## FORETEES will be use for Pro-Am registration (golf pros only)



Click 'Tee Time' on chapter website to register for events (golf professional names only)



## **WESTERN MONTANA CHAPTER PGA**





Welcome to the ForeTees Reservation System



Note: If your PGA Member # begins with a 0, do not add it.

FOD CLUB MEMBEDS & STAFE ONLY! Contact your alub manager or professional staff for

Othon Links





Uncoming Events







## To view a day's Tee Sheet, click on the date below.

**Note:** You are allowed to view tee sheets for the next 365 days, however you can only make normal te green). Any other colors represent days that some specific tee time requests are allowed.

Today's date is: Wednesday 2/15/2017 The Server Time is: 8:30:29 AM

Simply click on the date of the event you would like to view

Refresh Calendars



determine when they become available. They are:

Sun: 365 days at 7:00 AM Mon: 365 days at 7:00 AM Tue: 365 days at 7:00 AM Wed: 365 days at 7:00 AM Thu: 365 days at 7:00 AM Fri: 365 days at 7:00 AM

The times are based on the ForeTees



| 8:50 AM  | F | John Grothe   | CRT |  |                                                                            |  |  |  |  |  |