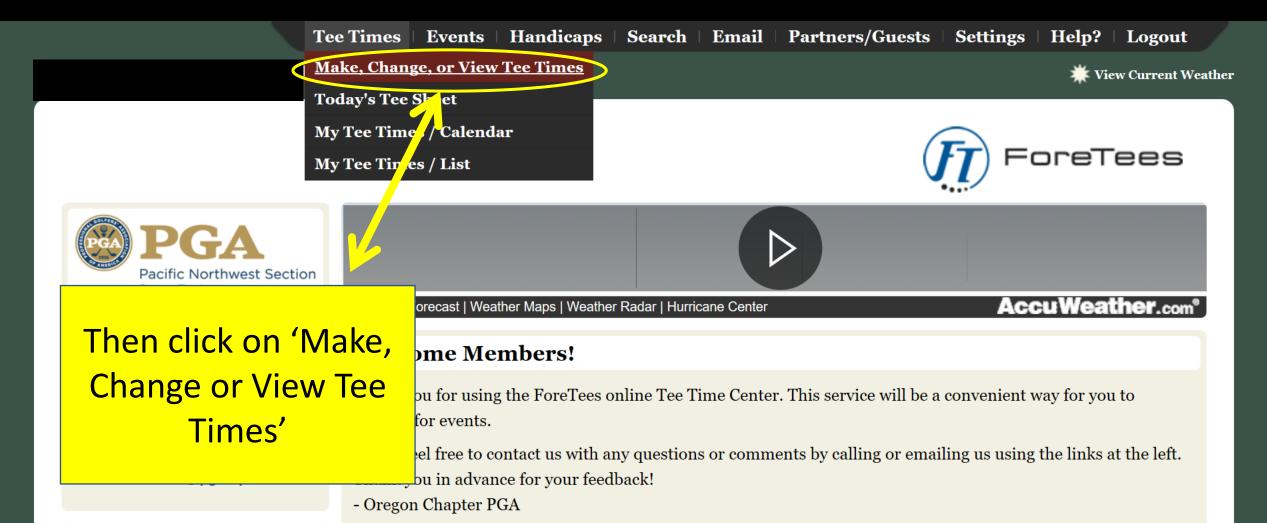

https://web.foretees.com/ pgawesternmontana

## FORETEES will be use for Pro-Am registration (golf pros only)



Click 'Tee Time' on chapter website to register for events (golf professional names only)



## **WESTERN MONTANA CHAPTER PGA**





Welcome to the ForeTees Reservation System



Note: If your PGA Member # begins with a 0, do not add it.

FOD CLUB MEMBEDS & STAFE ONLY! Contact your alub manager or professional staff for

Othon Links





Uncoming Events







## To view a day's Tee Sheet, click on the date below.

**Note:** You are allowed to view tee sheets for the next 365 days, however you can only make normal te green). Any other colors represent days that some specific tee time requests are allowed.

Today's date is: Wednesday 2/15/2017 The Server Time is: 8:30:29 AM

Simply click on the date of the event you would like to view

Refresh Calendars



determine when they become available. They are:

Sun: 365 days at 7:00 AM Mon: 365 days at 7:00 AM Tue: 365 days at 7:00 AM Wed: 365 days at 7:00 AM Thu: 365 days at 7:00 AM Fri: 365 days at 7:00 AM

The times are based on the ForeTees



| 8:50 AM  | F | John Grothe   | CRT |  |                                                                            |  |  |  |  |  |
|----------|---|----