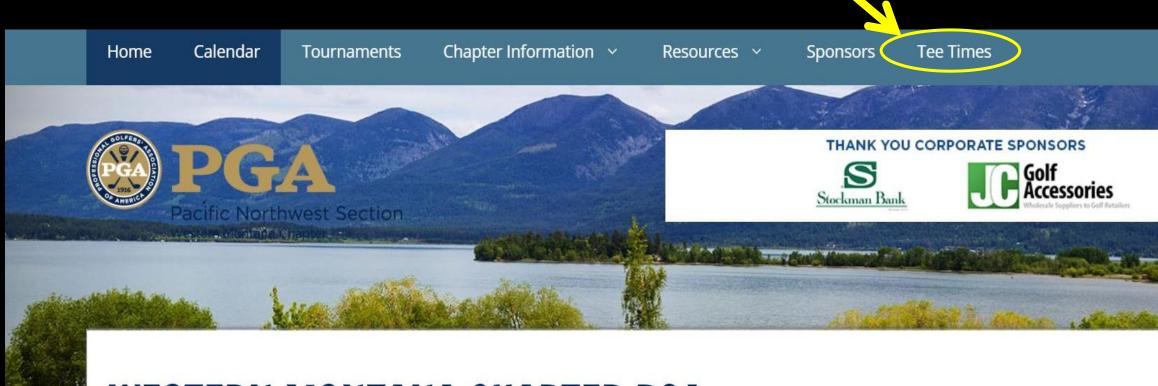

https://web.foretees.com/ pgawesternmontana

## FORETEES will be use for Pro-Am registration (golf pros only)

Click 'Tee Time' on chapter website to register for events (golf professional names only)