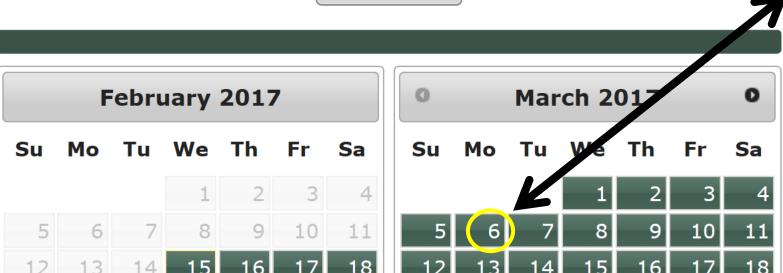

## To view a day's Tee Sheet, click on the date below.

**Note:** You are allowed to view tee sheets for the next 365 days, however you can only make normal te green). Any other colors represent days that some specific tee time requests are allowed.

Today's date is: Wednesday 2/15/2017 The Server Time is: 8:30:29 AM

Simply click on the date of the event you would like to view

Refresh Calendars

determine when they become available. They are:

Sun: 365 days at 7:00 AM Mon: 365 days at 7:00 AM Tue: 365 days at 7:00 AM Wed: 365 days at 7:00 AM Thu: 365 days at 7:00 AM Fri: 365 days at 7:00 AM